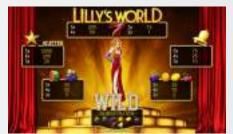

# Lilly's World™

### Lilly's World™

Explore Lilly's delightful and glamorous world on 40 lines. Let her seduce you into her entertainment show and win up to 10,000 times your bet with a full stack of 7's across all 40 played lines.

**Game Features:** WILD LILLY substitutes for all symbols except for scattered STAR. All prizes are for combinations of a kind, left to right on selected lines except Scatter. All games are played on maximum lines as long as sufficient credits are available.

**Game Type:** 40-line, 5-reel video game **Top Prize:** 5,000 times bet per line

Volatility: ●●●○○ Approx. 15%

Player Category: Fun Players, Regular Players