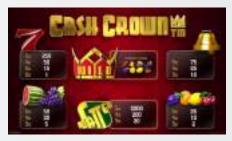

# Cash Crown™

## Cash Crown™

Cash, crowns and delicious fruits on 40 lines – feel like a king and get the great thrills in this new fruit game!

**Game Features:** WILD CROWN appears stacked on reels 2, 3 and 4 and substitutes for all symbols except SCATTER. SCATTER symbols pay on any position. Highest win only paid per selected line. SCATTER wins are added to line wins.

**Game Type:** 40-line, 5-reel video game **Top Prize:** 1,000 times bet per line

Volatility: ●●●○○ Hit Rate: Approx. 17% Player Category: Regular Players