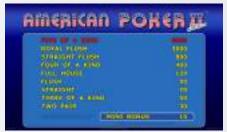

#### American Poker II deluxe

Poker against the machine! Maximum Video Poker entertainment and gaming fun guaranteed with the highly popular, fast-paced American Poker II deluxe! American Poker II deluxe uses a standard deck of 52 cards plus 1 Joker card. The Joker card substitutes for any card. The player places a bet for the 1st hand deal and can then choose to buy a 2nd draw. The win combination 'Jacks or Better' is only paid if a 2nd draw is bought.

**Game Features:** This Poker game also features a Mini-Bonus, this is a pot which is filled by win combinations of 'Jacks or Better' and is awarded once the pot reaches a certain amount.

**Game Type:** Poker **Top Prize:** -