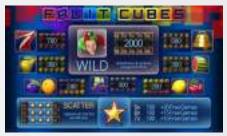

## Fruit Cubes™

#### Fruit Cubes™

Reaching for the stars and plunge into the fancy and colorful world of fruit cubes! These 20 lines and 5 reels are filled with stacked symbols and deliciously fruity prizes.

**Game Features:** WILD substitutes for all symbols except SCATTER. 7 or more scattered STAR symbols trigger up to 20 free games (10 for 7 SCATTERS, 15 for 8 SCATTERS and 20 for 9 SCATTERS). Free games are played at current bet.

**Game Type:** 20-line, 5-reel video game **Top Prize:** 200 times bet per line

Volatility: ●●●○○ Hit Rate: Approx. 18%
Player Category: Regular Players