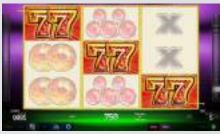

## Ultra Gems™

### Ultra Gems™

Taste a life full of luxury and experience a game like no other with Ultra Gems™. This glimmering 5-line and 3-reel game stands for great entertainment and fun.

**Game Features:** All prizes are for combinations from left to right and are on selected lines. Nine identical gem symbols trigger SPECIAL BONUSES that double the win.

**Game Type:** 5-line, 3-reel video game **Top Prize:** 750 times bet per line

Volatility: ●●○○○
Hit Rate: Approx. 7%
Player Category: Novice