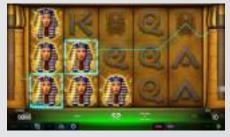

## Secret of the Ankh™

### Secret of the Ankh™

Collect as many Ankh symbols as you can on 20 lines and 5 reels to open the mystic treasure chamber!

**Game Features:** WILD substitutes for all symbols except SCATTERS. 7 or more scattered ANKH SYMBOLS trigger up to 30 free games: 10 for 7 SCATTERS, 20 for 8 SCATTERS and 30 for 9 SCATTERS. Free games are played at current bet.

**Game Type:** 20-line, 5-reel video game **Top Prize:** 500 times bet per line

Volatility: ●●●○○ Hit Rate: Approx. 20% Player Category: Novice