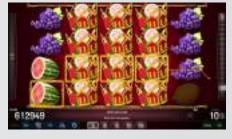

# Cash Crown™

## Cash Crown™

Cash, crowns and delicious fruits on 40 lines – feel like a king and get the great thrills in this new fruit game!

**Game Features:** WILD CROWN appears stacked on reels 2, 3 and 4 and substitutes for all symbols except SCATTER. SCATTER symbols pay on any position. Highest win only paid per selected line. SCATTER wins are added to line wins.

**Game Type:** 40-line, 5-reel video game **Top Prize:** 1,000 times bet per line

Volatility: ●●●○○ Hit Rate: Approx. 17% Player Category: Regular Players