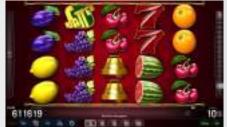

# Cash Crown™

## Cash Crown™

Cash, crowns and delicious fruits on 40 lines – feel like a king and get the great thrills in this new fruit game!

**Game Features:** WILD CROWN appears stacked on reels 2, 3 and 4 and substitutes for all symbols except SCATTER. SCATTER symbols pay on any position. Highest win only paid per selected line. SCATTER wins are added to line wins.

**Game Type:** 40-line, 5-reel video game **Top Prize:** 1,000 times bet per line

Volatility: ●●●○○ Hit Rate: Approx. 17% Player Category: Regular Players