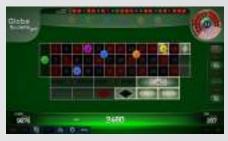

## Globe Roulette™ pro

#### Globe Roulette™ pro

Globe Roulette™ pro is a modern single player Roulette that offers players the traditional betting options range of French Roulette. With attractive graphics, an individual game speed and detailed, user-friendly info screens this single player video Roulette appeals to beginners and professionals alike.

**Game Features:** The bottom screen features a classic single zero table layout plus neighbor bets and displays the player's credits. Bets can be placed via fingertip on the touchscreen. The top screen shows a traditional Roulette wheel with the ball, the winning number as well as the odds and a game history of the most recent winning numbers to support the player's strategy. All winning bets are highlighted on the table layout.

Game Type: Roulette

Top Prize:

Volatility:

Hit Rate:

**Player Category:** Fun Players, Regular Players