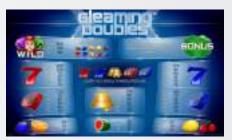

# Gleaming Doubles™

### Gleaming Doubles™

Gleaming Doubles<sup>™</sup> is a 20-line, 5-reel video reel game with an innovative bonus concept. JOKER substitutes for all symbols, except the BONUS symbol. All wins are on selected lines for combinations from left to right. Scatter wins pay anywhere and are added to line wins. Reels can be started and stopped by pressing on the corresponding reels area on the touch screen.

All BONUS symbols on the screen are locked and the remaining reels re-spin. This will repeat until either all reels are covered with BONUS symbols or a re-spin does not produce any additional BONUS symbols. If all reels are covered with BONUS symbols, 15 Free Games are triggered. Retrigger of 15 Free Games is possible on the last spin.

If first reel is covered with 4 equal symbols during the free games, all identical symbols and any JOKER symbols are locked and the remaining reels re-spin.

This will repeat until either all reels are covered with equal symbols or JOKER symbols or a re-spin does not produce any additional equal symbols or JOKER symbols on any of the re-spin reels.

**Game Type:** 20-line, 5-reel video game **Top Prize:** 500 times bet per line

Volatility: ●●●● HIT Rate: Approx. 19%
Player Category: Fun Players