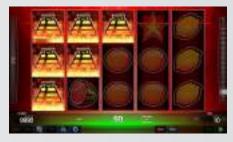

# Plenty of Fruit™ 20 hot

### Plenty of Fruit™ 20 hot

Plenty of Fruit™ 20 hot gaming fun is guaranteed on these 5-reel, 20 lines fruit game. Watch out for the Wild 7 – it will make your day and provoke you a very special emotion of happiness.

**Game Features:** The Wild 7 substitutes for all symbols except for scattered STAR. All wins are for combinations of a kind and are paid for combinations from left to right on fixed lines, except Scatter. Scatter symbols pay in any position and the wins are added to line wins.

**Game Type:** 20-line, 5-reel video game **Top Prize:** 5,000 times bet per line

Volatility: ●●○○○
Hit Rate: Approx. 12%
Player Category: Fun Players, Novice