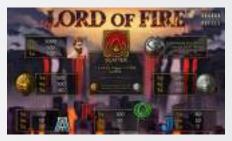

## Lord of Fire™

## Lord of Fire™

This fiery video slot comes with superior win chances on 25 lines and 5 reels! The Reel Refill™ Feature and many extras during the free games guarantee a special gaming experience.

**Game Features:** WILD substitutes all symbols except SCATTERS during the base game. 3 VOLCANO SCATTERS trigger 10 free games. During the free games SUN and MOON symbols pay scattered on any position. Free games can be won again during the feature (5 for 3 VOLCANOS, 10 for 4 VOLCANOS and 15 for 5 VOLCANOS) and are played at current bet.