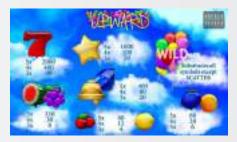

# Upward™

### Upward™

Cheer up, rise up and aim high on these 5 reels! This unique ALLPAY® fruit game offers 243 ways to win and an attractive Reel Refill™ feature.

Game Features: WILD substitutes all symbols except SCATTER. All prizes are for combinations from left to right, except SCATTER. This game offers additional chances to win with the Reel Refill™ Feature. Symbols in winning combinations disappear and empty spaces are filled up with symbols following up.

BIG WIN

**Game Type:** ALLPAY®, 5 reel viedo games **Top Prize:** 5,000 times bet per line

Volatility: ●●○○○
Hit Rate: Approx. 35%
Player Category: Novice, Fun Players