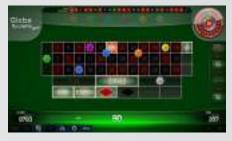

## Globe Roulette™ pro

#### Globe Roulette™ pro

Globe Roulette™ pro is a modern single player Roulette that offers players the traditional betting options range of French Roulette. With attractive graphics, an individual game speed and detailed, user-friendly info screens this single player video Roulette appeals to beginners and professionals alike.

**Game Features:** The bottom screen features a classic single zero table layout plus neighbor bets and displays the player's credits. Bets can be placed via fingertip on the touchscreen. The top screen shows a traditional Roulette wheel with the ball, the winning number as well as the odds and a game history of the most recent winning numbers to support the player's strategy. All winning bets are highlighted on the table layout.

Game Type: Roulette

Top Prize:

Volatility:

Hit Rate:

**Player Category:** Fun Players, Regular Players