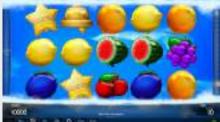

# Upward™

### Upward™

Cheer up, rise up and aim high on these 5 reels! This unique ALLPAY® fruit game offers 243 ways to win and an attractive Reel Refill™ feature.

Game Features: WILD substitutes all symbols except SCATTER. All prizes are for combinations from left to right, except SCATTER. This game offers additional chances to win with the Reel Refill™ Feature. Symbols in winning combinations disappear and empty spaces are filled up with symbols following up.

BIG WIN

**Game Type:** ALLPAY®, 5 reel viedo games **Top Prize:** 5,000 times bet per line

Volatility: ●●○○○
Hit Rate: Approx. 35%
Player Category: Novice, Fun Players