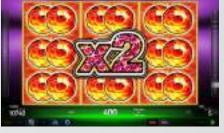

## Ultra Gems™

### Ultra Gems™

Taste a life full of luxury and experience a game like no other with Ultra Gems™. This glimmering 5-line and 3-reel game stands for great entertainment and fun.

**Game Features:** All prizes are for combinations from left to right and are on selected lines. Nine identical gem symbols trigger SPECIAL BONUSES that double the win.

**Game Type:** 5-line, 3-reel video game **Top Prize:** 750 times bet per line

Volatility: ●●○○○
Hit Rate: Approx. 7%
Player Category: Novice