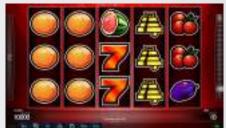

# Plenty of Fruit™ 20 hot

### Plenty of Fruit™ 20 hot

Plenty of Fruit™ 20 hot gaming fun is guaranteed on these 5-reel, 20 lines fruit game. Watch out for the Wild 7 – it will make your day and provoke you a very special emotion of happiness.

**Game Features:** The Wild 7 substitutes for all symbols except for scattered STAR. All wins are for combinations of a kind and are paid for combinations from left to right on fixed lines, except Scatter. Scatter symbols pay in any position and the wins are added to line wins.

**Game Type:** 20-line, 5-reel video game **Top Prize:** 5,000 times bet per line

Volatility: ●●○○○
Hit Rate: Approx. 12%
Player Category: Fun Players, Novice