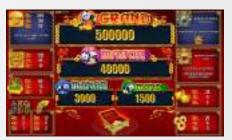

## Asian Fortunes™

The PANDA BEAR is your very own special good luck charm and trusted companion in this ALLPAY® 5-reel, 243-line game for a Jackpot that will overwhelm you with Asian Fortunes™.

Game Features: RED and BLUE WILDs substitute for all symbols. RED WILD appears on reels 2 & 4 and BLUE WILD on reel 3 only, where it doubles wins when substituting. 3 or more SCATTER-Symbols from left to right trigger 10 free games with picture symbols only. RED and BLUE WILDs may randomly trigger the JACKPOT FEATURE: 3 out of 12 COINS will be matching PANDA symbols that correspond to either the Grand, Major, Minor or Mini Jackpot. Free games are played at current bet and can be won again during the Feature.

**Game Type:** ALLPAY®, 5-reel video game with free games & Progressive Jackpot

Top Prize: 100 times total bet Volatility:

Hit Rate: Approx. 29% Player Category: Regular Players, Fun Players