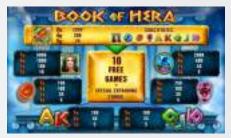

#### Book of Hera™

Discover the thrilling and mystic Greek mythology together with the beautiful Hera. This 10-line and 5-reel video game will guide you through a Greek adventure. Spot the majestic Book of Hera<sup>TM</sup> to step inside an exciting historical story.

**Game Features:** BOOK OF HERA substitutes for all symbols 3 or more BOOK OF HERA trigger 10 free games, and open to randomly reveal a special expanding symbol that expands to cover all three positions on the respective reels and pays on any position. Free games can be won during the feature and are played at current bet.

**Game Type:** 10-line, 5-reel video game **Top Prize:** 5,000 times bet per line