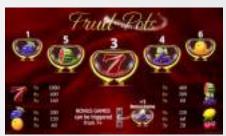

## Fruit Pots™

### Fruit Pots™

These Fruit Pots™ rock the fruit games world with extraordinary winning chances and an irresistible entertainment factor. Don't miss out on this fruit-filled experience!

**Game Features:** Stacks of 3 identical fruit symbols add 1 Bonus Game to the respective Fruit Pot. With a Bonus Game Counter of 7 or higher, the respective pot will be randomly triggered for the FRUIT POT BONUS FEATURE: The feature is played with an alternate reel strip featuring X symbols and the respective fruit only. All appearing fruit is collected and eventually multiplied with the respective fruit multiplier (5x-15x) at the end of the feature. Bonus games cannot be won again during the feature.

**Game Type:** 5-line, 5-reel video game **Top Prize:** 1,000 times bet per line

Volatility: ●●○○ Approx. 25%

Player Category: Fun Players, Time-on-Device Players