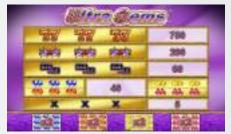

## Ultra Gems™

### Ultra Gems™

Taste a life full of luxury and experience a game like no other with Ultra Gems™. This glimmering 5-line and 3-reel game stands for great entertainment and fun.

**Game Features:** All prizes are for combinations from left to right and are on selected lines. Nine identical gem symbols trigger SPECIAL BONUSES that double the win.

**Game Type:** 5-line, 3-reel video game **Top Prize:** 750 times bet per line

Volatility: ●●○○○
Hit Rate: Approx. 7%
Player Category: Novice