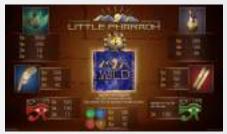

# Little Pharaoh™

### Little Pharaoh™

Find the little pharaoh in his secret treasury and you will be highly rewarded with precious prizes. A little hint: WILD symbols will show you the way.

**Game Features:** The WILD symbol appears on reels 2, 3 and 4 only and substitutes all symbols except HORUS EYE (Scatters). The GREEN HORUS EYE appears on reels 1, 3 and 5 and the RED HORUS EYE in any position. The WILD symbol expands across the entire reel, with every win. All prizes are for combinations from left to right, except SCATTERS.

**Game Type:** 5-line, 5-reel video game **Top Prize:** 1,000 times bet per line

Volatility: ●●○○○ Hit Rate: Approx. 13% Player Category: Regular Players