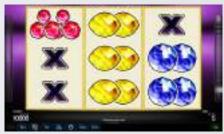

## Ultra Gems™

### Ultra Gems™

Taste a life full of luxury and experience a game like no other with Ultra Gems™. This glimmering 5-line and 3-reel game stands for great entertainment and fun.

**Game Features:** All prizes are for combinations from left to right and are on selected lines. Nine identical gem symbols trigger SPECIAL BONUSES that double the win.

**Game Type:** 5-line, 3-reel video game **Top Prize:** 750 times bet per line

Volatility: ●●○○○
Hit Rate: Approx. 7%
Player Category: Novice