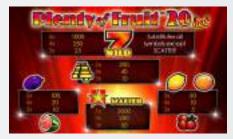

# Plenty of Fruit™ 20 hot

### Plenty of Fruit™ 20 hot

Plenty of Fruit™ 20 hot gaming fun is guaranteed on these 5-reel, 20 lines fruit game. Watch out for the Wild 7 – it will make your day and provoke you a very special emotion of happiness.

**Game Features:** The Wild 7 substitutes for all symbols except for scattered STAR. All wins are for combinations of a kind and are paid for combinations from left to right on fixed lines, except Scatter. Scatter symbols pay in any position and the wins are added to line wins.

**Game Type:** 20-line, 5-reel video game **Top Prize:** 5,000 times bet per line

Volatility: ●●○○○
Hit Rate: Approx. 12%
Player Category: Fun Players, Novice