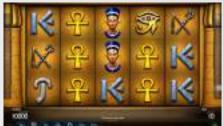

## Secret of the Ankh™

### Secret of the Ankh™

Collect as many Ankh symbols as you can on 20 lines and 5 reels to open the mystic treasure chamber!

**Game Features:** WILD substitutes for all symbols except SCATTERS. 7 or more scattered ANKH SYMBOLS trigger up to 30 free games: 10 for 7 SCATTERS, 20 for 8 SCATTERS and 30 for 9 SCATTERS. Free games are played at current bet.

**Game Type:** 20-line, 5-reel video game **Top Prize:** 500 times bet per line

Volatility: ●●●○○ Hit Rate: Approx. 20% Player Category: Novice