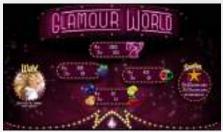

## Glamour World

#### **Glamour World**

Enter the world of Glamour with the 7-line and 4-reel game Glamour World. Glitter and shine by winning sparkling fruit and star symbols.

**Game Features:** All prizes on lines 1 to 3 are for combinations from left to right or right to left. All prizes on lines 4 and 5 are only for combinations from left to right. All prizes on lines 6 and 7 are only for combinations from right to left. If one or more Wild symbols appear on first reel without any win, the first reel is locked for one additional game. Reels can be started and stopped by pressing on the corresponding reels area on the touchscreen. 3 or 4 STARS (Scatter symbol) trigger 10 or 20 Glamour games with locked Wild reel. Wild GLAMOUR GIRL expands during the Glamour (free) games over the complete first reel and this Wild reel replaces each symbol including Scatter. Glamour games can be won again during the Glamour games and are played at trigger bet and lines.

**Game Type:** 7-line, 4-reel video game **Top Prize:** 2,000 times bet per line

Player Category: Fun Players, Regular Players