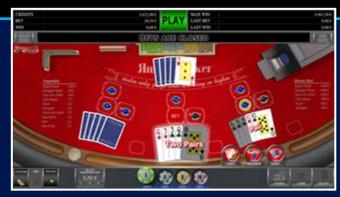

#### SIC BO

This Ancient Chinese game Sic Bo offers 50 different betting options and allows you to place multiple bets at once. You can bet that specific numbers will turn up, or you can bet on different combinations and sum of the numbers on all three dices. Sic Bo also offers a great range of payouts, as high as 180:1 for its most rare combinations. There are various payment options like TITO, Bill wacceptors, SAS based player tracking/online systems. GLI certificate is the testament of this game's quality and randomness.

#### **Advantages**

Easy to play, with the possibility of winning big in a single game. This two games can fit into our standard, eight player cabinet, or they can be set up as a standalone unit inside our SL terminals. Multigame option is also available, as both Sic Bo and Craps can be played in combination with different Alfastreet games. Up to 254 player stations can be connected to a single Sic Bo or Craps wheel.