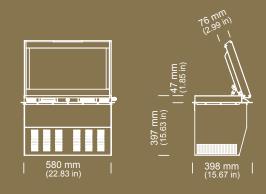

#### **TABLE TOP TERMINAL**

TT is a small machine that has virtually no shortcomings compared to its bigger members of the Alfastreet fleet.

Designed for restricted spaces, it easily fits into bars and tables. It is equipped with a special hydraulic system that allows the screen to be tilted and fixed in any desired position.

little space. Innovative in design with great looks and easy maintenance for years of trouble-free operation that will satisfy both players and owners.