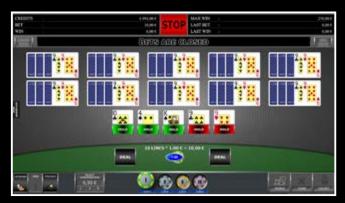

#### **BLACKJACK**

BlackJack is the most popular card game in the world, which is just one of the reasons why we recently launched this famous card game.

Completely automated, yet still brings you the thrill and excitement, much like its live version.

#### The game

Classic BlackJack game.

Completely random.

Five player game, with the possibility of expansion with our single terminals.

Various payment options, online or player tracking systems.

Six to eight deck shoe.

Each player has a touch screen monitor for an individual play.