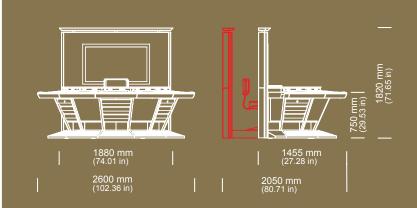

#### **TABLE TOP TERMINAL**

TT is a small machine that has virtually no shortcomings compared to its bigger members of the Alfastreet fleet.

Designed for restricted spaces, it easily fits into bars and tables. It is equipped with a special hydraulic system that allows the screen to be tilted and fixed in any desired position.

little space. Innovative in design with great looks and easy maintenance for years of trouble-free operation that will satisfy both players and owners.