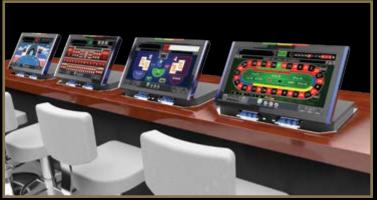

#### **SIMULTANEOUS PLAY**

Simultaneous play is a feature developed by Alfastreet and unique in the world of electronic tabl games. Multigame with a twist; choose your games and play at the same time! One screen, two games, watch live feed of your games and bet away. Double the fun, double the action.

#### Some of the features:

- switch easily between the games of your choice - one screen / two games
- congrate counters, motors, winning resul
- easy to play
- 23" Full HD display for maximum comfort and great visibility
- certified by major gaming laboratories
- unique betting concept, only by Alfastreet
- use any of Alfastreet terminals, games, system, and combine them into a winning combination

#### **FLEXIBILITY**

Our latest single terminals are created to be part of a flexible and visually effective group. Use your terminals to create any kind of shape, in order to extract the maximum from your floor space and have your players seated in comfort and privacy. This will bring you joy and satisfaction while you observe top performance from our No.1 selling machines.