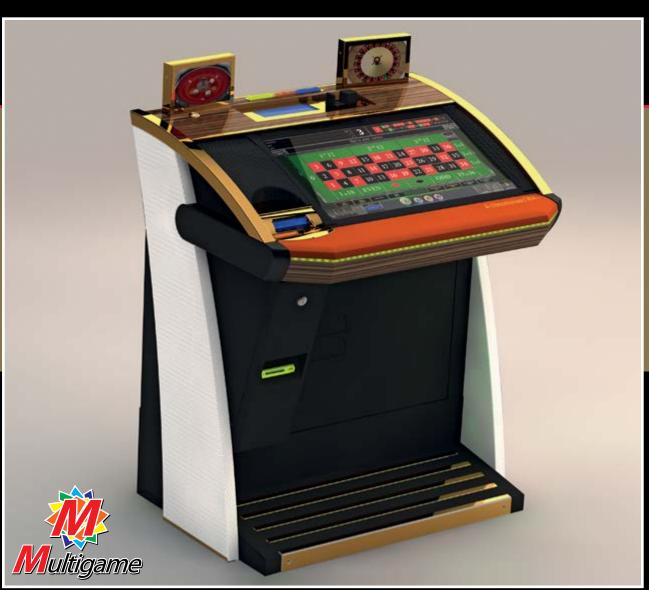

### WIKY

WIKY is our latest addition to the single terminal palette. Advanced in technology, with futuristic design and enormous screen, WIKY offers something extra. This model is unique in every way and WIKY will surely be a great hit on your Casino floor.