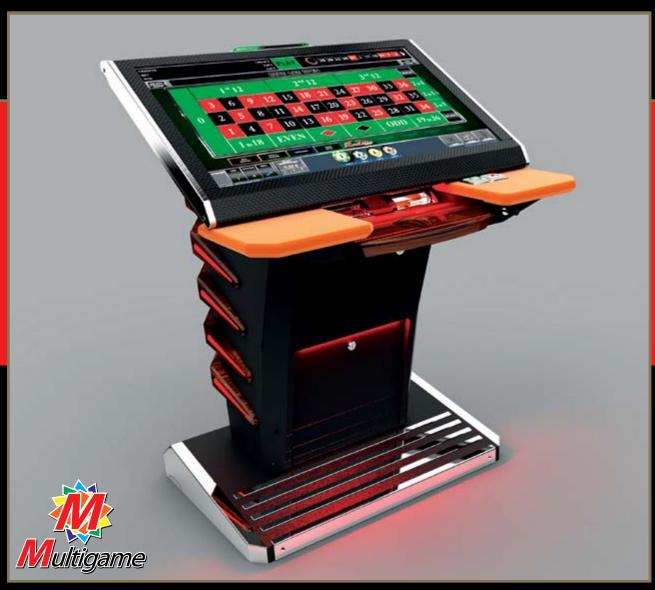

#### **SINGLE TERMINAL**

'Bigger is better' - we have freshened up our single terminal with a huge 23" monitor for more gaming space and better visibility. This machine now offers a first step into gaming evolution. Unique features, great performance and comfort, beautiful design. The list goes on. An optional second display offers even more advantages to players, with live video feed and all the useful game stats. The new SL is a truly remarkable piece of gaming technology. This beautiful machine has found its way into numerous Casinos all around the world. Compatible, flexible, durable yet fragile, this machine guarantees you the floor space of your dreams.