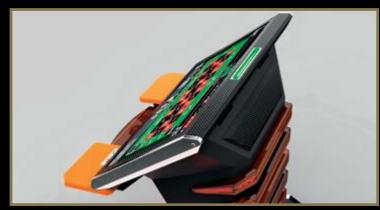

#### **TABLE TOP TERMINAL**

TT is a small machine that has virtually no shortcomings compared to its bigger members of the Alfastreet fleet.

Designed for restricted spaces, it easily fits into bars and tables. It is equipped with a special hydraulic system that allows the screen to be tilted and fixed in any desired position.

little space. Innovative in design with great looks and easy maintenance for years of trouble-free operation that will satisfy both players and owners.