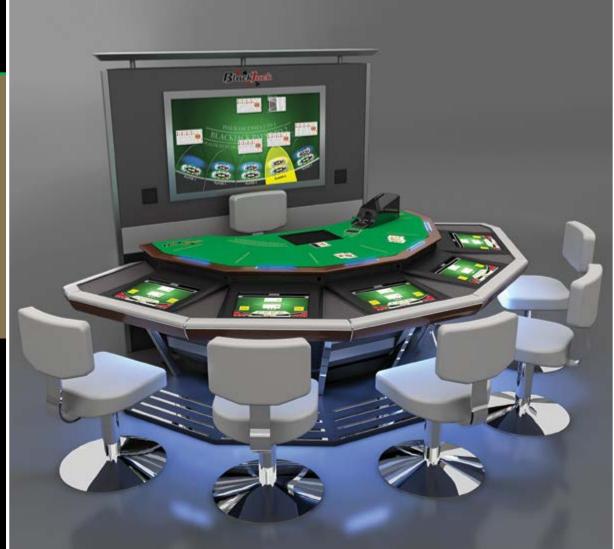

#### **BLACKJACK**

BlackJack is the most popular card game in the world, which is just one of the reasons why we recently launched this famous card game.

Completely automated, yet still brings you the thrill and excitement, much like its live version.

#### The game

Classic BlackJack game.

Completely random.

Five player game, with the possibility of expansion with our single terminals.

Various payment options, online or player tracking systems.

Six to eight deck shoe.

#### Jackpot

By hitting one, two or three sevens, the player will win additional prize. Three sevens will trigger a grand Jackpot.

This feature enhances player's experience and makes the BlackJack game increasingly attractive.