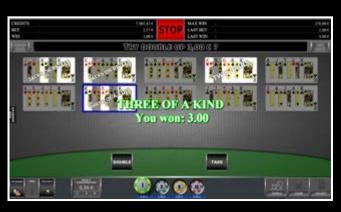

#### **BLACKJACK**

BlackJack is the most popular card game in the world, which is just one of the reasons why we recently launched this famous card game.

Completely automated, yet still brings you the thrill and excitement, much like its live version.

#### The game

Classic BlackJack game.

Completely random.

Five player game, with the possibility of expansion with our single terminals.

Various payment options, online or player tracking systems.

Six to eight deck shoe.

#### Jackpot

By hitting one, two or three sevens, the player will win additional prize. Three sevens will trigger a grand Jackpot.

This feature enhances player's experience and makes the BlackJack game increasingly attractive.