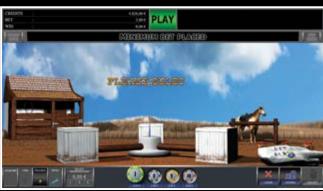

#### **DERBY**

Alfastreet entered the virtual sports market with Derby Game - a virtual horse racing game. Starting from its early days as an arcade-style amusement, Alfastreet Derby Game now offers a truly impressive experience, giving players the confidence that the outcome of the horse race is randomly generated. Modern virtual sports designed for casinos can also offer tailor-made location settings to suit markets anywhere in the world. All this, combined with our slick design, user friendly interface, live-like betting options, quarantees top performance and great satisfaction for the operators and for the players.

#### The Game

Bet on different winning combinations, much like you bet on the real race track.

**WIN:** bet on your winner

**SHOW:** bet that your horse will finish in any of the top three places

**QUINELLA:** bet on two horses, both must finish in first or second place

**EXACTA:** bet on two horses to finish first and second, in that specific order

**3QUINELLA:** bet on three horses to finish in top three places, in no specific order.

There are six horses in each race, randomly chosen from an extensive database.

Different race lengths and different weather **PLACE:** bet that your horse will finish first or second conditions all contribute to the outcome of the race. Observe your favourites, examine their strength, stamina and speed as these are the parameters which will help you determine the winner. Use in any combination with our Multigame package. Combine in multi terminal set-up and create a race track ambience for your players. Make your choice with bill acceptors, ticket printers, wall display, player tracking system, and many