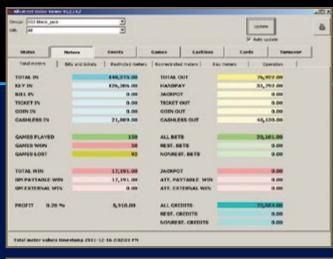

#### ONLINE

Alfastreet Online System supervises and manages gaming machines, electronic table games and live slot machines. Additionally equipping the system with the external sensors, gives operators an option to further monitor the gaming machines state for security reasons. Many useful features, like remote management, will bring you a peace of mind while operating your gaming venue.

#### **ONLINE VIEWER:**

- · Status (general status of PB and GM)
- · Events
- · Bills and Tickets
- · Operation
- Bets
- · Credit In · Payout
- · Daily account
- Statistics