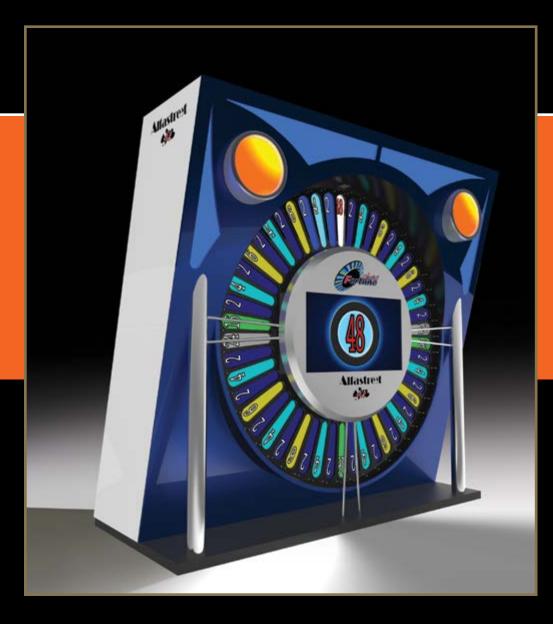

### WOF

#### WOF

Something new and unique, WOF is one of the latest and brightest additions to our wide range of products. Choose your lucky number, spin the wheel and cheer for the result. Unlimited options are available, complete customization as per your requirement, including a completely automated or live game operation.

#### WOF

Something new and unique, WOF - Alfastreet's Big Wheel or Big Six is one of the latest and brightest additions to our wide range of products. Choose your lucky number, spin the wheel and cheer for the result. This great game brings on unlimited excitement. Feel the tension with unique visual and sound effects, while this massive wheel spins out your lucky number. Unlimited options are available, complete customization as per your requirement. Including a completely automated or live game operation.