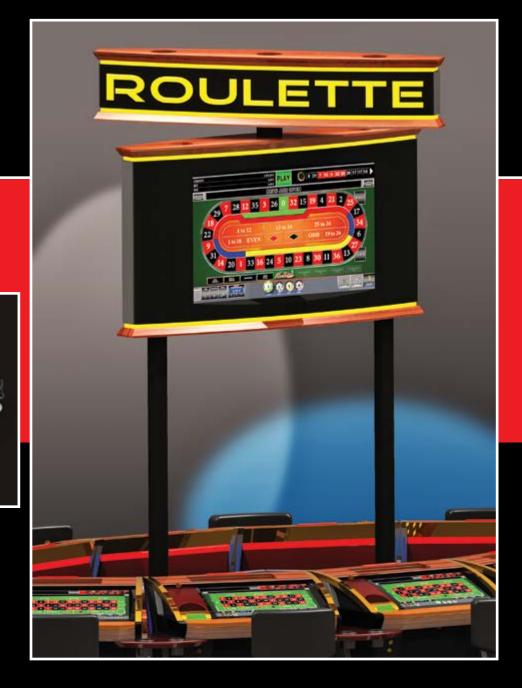

### SIGNAGE

#### **SIGNAGE**

Attractive in design, displays all the relevant information to the player. Live video, statistics, Jackpot, 3D, betting and other. Rotating Top attracts attention and makes sure the game remains well noticed from any part of the casino floor. As with all Alfastreet products, this product may be modified in design, size, colour or any other aspect which will improve its appearance on the gaming venue.

#### On displa

- Camo hictor
- Game status
- Various types of game statistics
- Advertising system for the promotion of in-house facilities and special events
- Video animatio
- Live pictur
- Sounds
- Animated game results

Player's screen in three different modes.