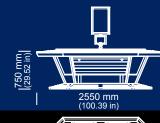

#### **SINGLE TERMINAL**

'Bigger is better' - we have freshened up our single terminal with a huge 23" monitor for more gaming space and better visibility. This machine now offers a first step into gaming evolution. Unique features, great performance and comfort, beautiful design. The list goes on. An optional second display offers even more advantages to players, with live video feed and all the useful game stats. The new SL is a truly remarkable piece of gaming technology. This beautiful machine has found its way into numerous Casinos all around the world. Compatible, flexible, durable yet fragile, this machine guarantees you the floor space of your dreams.