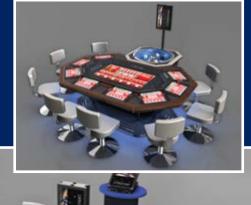

### LIVE TABLES

#### LIVE TABLES

Some of the players still enjoy a live casino game, instead of the automated version. This is why we developed our Live Games, as an addition to our existing Automated package.

Operators can now combine our single terminals with a live gaming console and enjoy various Live games.

This unique concept ensures maximum operational benefits and full satisfaction of the players.

Naturally, different setups are available, as part of our Multigame.

In any of our card games, Alfastreet shoe ensures secure card recognition and guides the dealer through the game process. Result detection is also ensured with our Roulette and SicBo game.