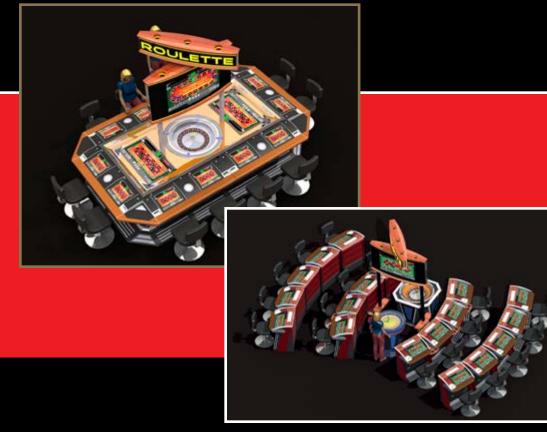

#### ROULETTE

Roulette is what Alfastreet's good name is really about. We started building Roulette's more than two decades ago and today we are proud to be recognized as the 'highest authority' when it comes to automated roulette manufacturing.

#### **Advantages**

Fast, convenient and easy to play.

The social aspect. Players are not playing against each other so they cheer and interact among themselves in a joint effort to beat 'the house'.

The game is completely customizable. Parameters like speed of the game, denomination, betting limitations, language etc., are easily adjustable from our settings menu. Different cabinet options like standard 8 player machine, SL or Table Top terminals. Up to 254 players can join in a single Roulette game. 24/7 table operation time. Extensive reporting options offer accounting, history or statistical data.