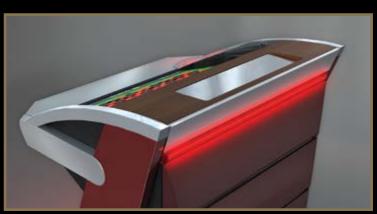

#### **SINGLE TERMINAL**

'Bigger is better' - we have freshened up our single terminal with a huge 23" monitor for more gaming space and better visibility. This machine now offers a first step into gaming evolution. Unique features, great performance and comfort, beautiful design. The list goes on. An optional second display offers even more advantages to players, with live video feed and all the useful game stats. The new SL is a truly remarkable piece of gaming technology. This beautiful machine has found its way into numerous Casinos all around the world. Compatible, flexible, durable yet fragile, this machine guarantees you the floor space of your dreams.