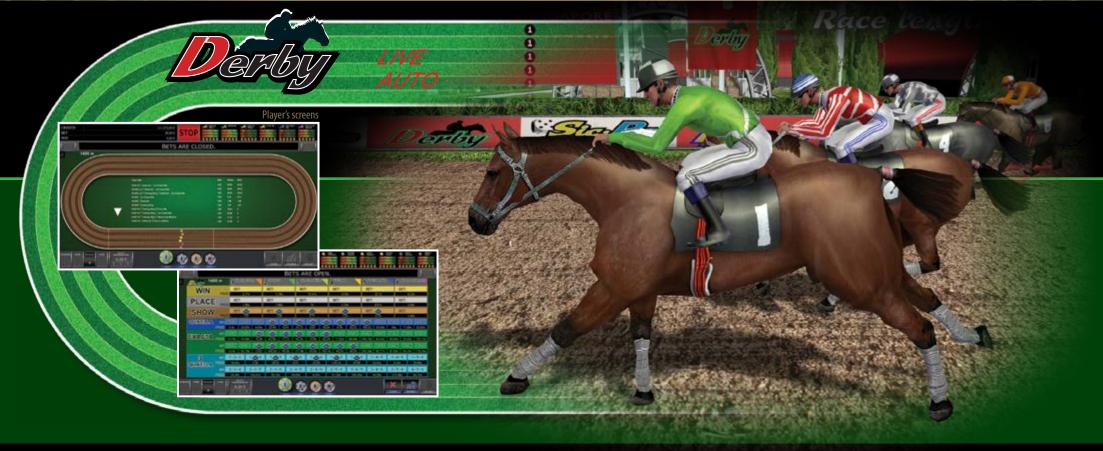

#### **DERBY**

Alfastreet entered the virtual sports market with Derby Game - a virtual horse racing game. Starting from its early days as an arcade-style amusement, Alfastreet Derby Game now offers a truly impressive experience, giving players the confidence that the outcome of the horse race is randomly generated. Modern virtual sports designed for casinos can also offer tailor-made location settings to suit markets anywhere in the world. All this, combined with our slick design, user friendly interface, live-like betting options, quarantees top performance and great satisfaction for the operators and for the players.

#### The Game

Bet on different winning combinations, much like you bet on the real race track.

**WIN:** bet on your winner

**SHOW:** bet that your horse will finish in any of the top three places

**QUINELLA:** bet on two horses, both must finish in first or second place

**EXACTA:** bet on two horses to finish first and second, in that specific order

**3QUINELLA:** bet on three horses to finish in top three places, in no specific order.

There are six horses in each race, randomly chosen from an extensive database.

Different race lengths and different weather **PLACE:** bet that your horse will finish first or second conditions all contribute to the outcome of the race. Observe your favourites, examine their strength, stamina and speed as these are the parameters which will help you determine the winner. Use in any combination with our Multigame package. Combine in multi terminal set-up and create a race track ambience for your players. Make your choice with bill acceptors, ticket printers, wall display, player tracking system, and many