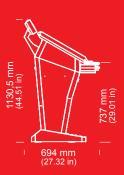

#### **SINGLE TERMINAL**

'Bigger is better' - we have freshened up our single terminal with a huge 23" monitor for more gaming space and better visibility. This machine now offers a first step into gaming evolution. Unique features, great performance and comfort, beautiful design. The list goes on. An optional second display offers even more advantages to players, with live video feed and all the useful game stats. The new SL is a truly remarkable piece of gaming technology. This beautiful machine has found its way into numerous Casinos all around the world. Compatible, flexible, durable yet fragile, this machine guarantees you the floor space of your dreams.