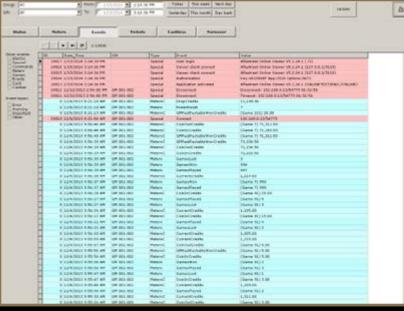

#### ONLINE

Alfastreet Online System supervises and manages gaming machines, electronic table games and live slot machines. Additionally equipping the system with the external sensors, gives operators an option to further monitor the gaming machines state for security reasons. Many useful features, like remote management, will bring you a peace of mind while operating your gaming venue.

#### **ONLINE VIEWER:**

- · Status (general status of PB and GM)
- · Events
- · Bills and Tickets
- · Operation
- Bets
- · Credit In · Payout
- · Daily account
- Statistics