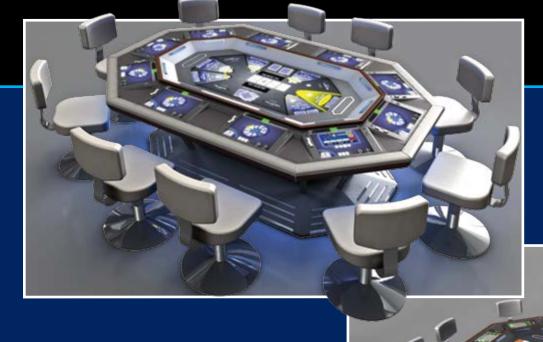

### LIVE TABLES

#### LIVE TABLES

Some of the players still enjoy a live casino game, instead of the automated version. This is why we developed our Live Games, as an addition to our existing Automated package.

Operators can now combine our single terminals with a live gaming console and enjoy various Live games.

This unique concept ensures maximum operational benefits and full satisfaction of the players.

Naturally, different setups are available, as part of our Multigame.

In any of our card games, Alfastreet shoe ensures secure card recognition and guides the dealer through the game process. Result detection is also ensured with our Roulette and SicBo game.