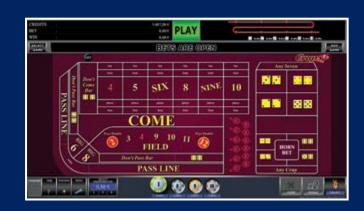

No additional personnel are required. This saves money and eliminates possible liabilities caused by 'human factor'.

LIVE AUTO

CRAPS

Alfastreet Craps is a dice game in which the players make wagers on the outcome of the roll, or a series of rolls, of a pair of dice. The game is fast moving and it is probably the most intimidating game to new players. If you feel this way you are not alone.

#### SIC BO

This Ancient Chinese game Sic Bo offers 50 different betting options and allows you to place multiple bets at once. You can bet that specific numbers will turn up, or you can bet on different combinations and sum of the numbers on all three dices. Sic Bo also offers a great range of payouts, as high as 180:1 for its most rare combinations. There are various payment options like TITO, Bill wacceptors, SAS based player tracking/online systems. GLI certificate is the testament of this game's quality and randomness.

#### **Advantages**

Easy to play, with the possibility of winning big in a single game. This two games can fit into our standard, eight player cabinet, or they can be set up as a standalone unit inside our SL terminals. Multigame option is also available, as both Sic Bo and Craps can be played in combination with different Alfastreet games. Up to 254 player stations can be connected to a single Sic Bo or Craps wheel.

Fully automated games, operational 24/7, without the need for any operator attendance.

Fully customizable settings of both games, include a wide variety of monitoring and reporting features.