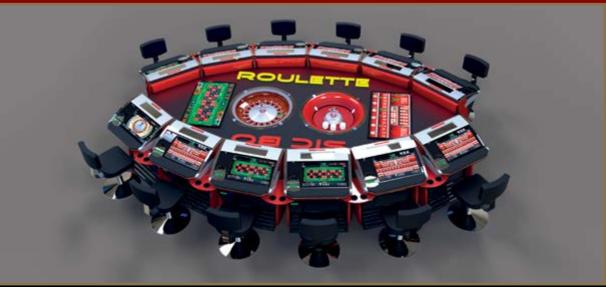

#### ROULETTE

Roulette is what Alfastreet's good name is really about. We started building Roulette's more than two decades ago and today we are proud to be recognized as the 'highest authority' when it comes to automated roulette manufacturing.

#### **Advantages**

Fast, convenient and easy to play.

The social aspect. Players are not playing against each other so they cheer and interact among themselves in a joint effort to beat 'the house'.

The game is completely customizable. Parameters like speed of the game, denomination, betting limitations, language etc., are easily adjustable from our settings menu. Different cabinet options like standard 8 player machine, SL or Table Top terminals. Up to 254 players can join in a single Roulette game. 24/7 table operation time. Extensive reporting options offer accounting, history or statistical data.