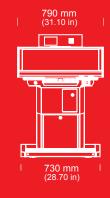

#### **SINGLE TERMINAL**

'Bigger is better' - we have freshened up our single terminal with a huge 23" monitor for more gaming space and better visibility. This machine now offers a first step into gaming evolution. Unique features, great performance and comfort, beautiful design. The list goes on. An optional second display offers even more advantages to players, with live video feed and all the useful game stats. The new SL is a truly remarkable piece of gaming technology. This beautiful machine has found its way into numerous Casinos all around the world. Compatible, flexible, durable yet fragile, this machine guarantees you the floor space of your dreams.