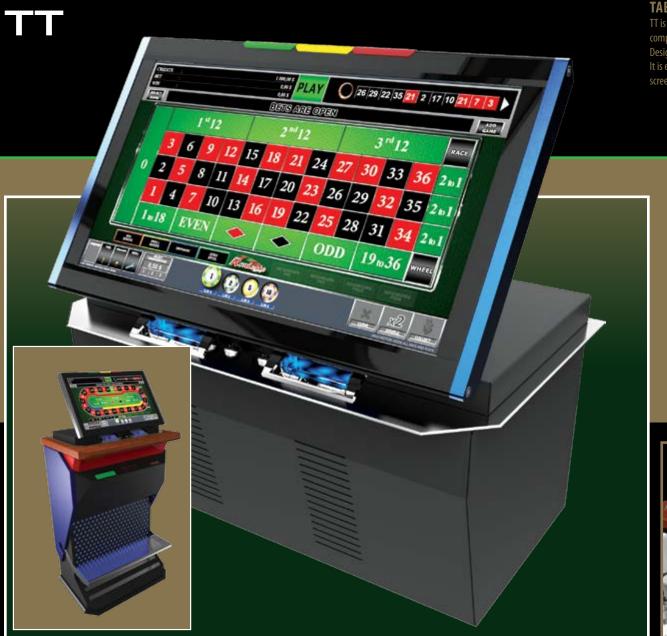

#### **TABLE TOP TERMINAL**

TT is a small machine that has virtually no shortcomings compared to its bigger members of the Alfastreet fleet.

Designed for restricted spaces, it easily fits into bars and tables. It is equipped with a special hydraulic system that allows the screen to be tilted and fixed in any desired position.

little space. Innovative in design with great looks and easy maintenance for years of trouble-free operation that will satisfy both players and owners.