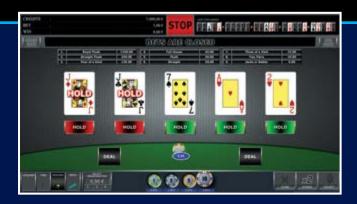

#### **VIDEO POKER**

This game is a great side game on your multi game terminal. Famous Jacks or Better Poker will keep any player entertained and attached to their seat. Various additional options are available, including settable payout and different graphics. Add this game to your terminals at minimum cost and maximum satisfaction. According to popularity or desires of the players, different versions of poker games can be chosen.