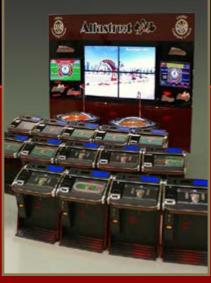

#### **SINGLE TERMINAL**

'Bigger is better' - we have freshened up our single terminal with a huge 23" monitor for more gaming space and better visibility. This machine now offers a first step into gaming evolution. Unique features, great performance and comfort, beautiful design. The list goes on. An optional second display offers even more advantages to players, with live video feed and all the useful game stats. The new SL is a truly remarkable piece of gaming technology. This beautiful machine has found its way into numerous Casinos all around the world. Compatible, flexible, durable yet fragile, this machine guarantees you the floor space of your dreams.