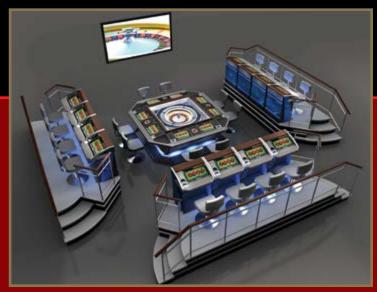

### LIVE TABLES

#### LIVE TABLES

Some of the players still enjoy a live casino game, instead of the automated version. This is why we developed our Live Games, as an addition to our existing Automated package.

Operators can now combine our single terminals with a live gaming console and enjoy various Live games.

This unique concept ensures maximum operational benefits and full satisfaction of the players.

Naturally, different setups are available, as part of our Multigame.

In any of our card games, Alfastreet shoe ensures secure card recognition and guides the dealer through the game process. Result detection is also ensured with our Roulette and SicBo game.