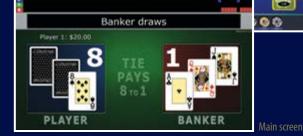

#### **BACCARAT**

The Baccarat game in its live and automated version. This unique concept

BANKER

#### The game

Switch between Live / Auto game.

The live game uses a card recognition system that reads suit and rank of each card.

Classic Baccarat game, Power 98 and 7up.

A five-player game, with the possibility of expansion with an unlimited number of our single terminals.

Various payment options, online or player tracking systems. Six to eight deck shoe.

Each player has a touch screen monitor for individual play.