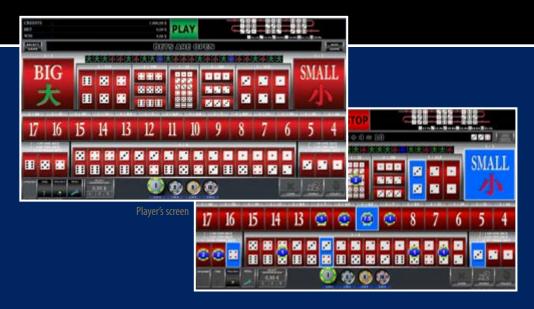

#### SIC BO

This Ancient Chinese game Sic Bo offers 50 different betting options and allows you to place multiple bets at once. You can bet that specific numbers will turn up, or you can bet on different combinations and sum of the numbers on all three dices. Sic Bo also offers a great range of payouts, as high as 180:1 for its most rare combinations. There are various payment options like TITO, Bill wacceptors, SAS based player tracking/online systems. GLI certificate is the testament of this game's quality and randomness.

#### **Advantages**

Easy to play, with the possibility of winning big in a single game. This two games can fit into our standard, eight player cabinet, or they can be set up as a standalone unit inside our SL terminals. Multigame option is also available, as both Sic Bo and Craps can be played in combination with different Alfastreet games. Up to 254 player stations can be connected to a single Sic Bo or Craps wheel.

Player's screen in three different modes.