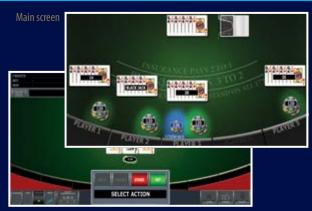

#### **BLACKJACK**

BlackJack is the most popular card game in the world, which is just one of the reasons why we recently launched this famous card game.

Completely automated, yet still brings you the thrill and excitement, much like its live version.

#### The game

Classic BlackJack game.

Completely random.

Five player game, with the possibility of expansion with our single terminals.

Various payment options, online or player tracking systems.

Six to eight deck shoe.

#### Jackpot

By hitting one, two or three sevens, the player will win additional prize. Three sevens will trigger a grand Jackpot.

This feature enhances player's experience and makes the BlackJack game increasingly attractive.