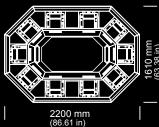

#### **Advantages**

Fast, convenient and easy to play.

The social aspect. Players are not playing against each other so they cheer and interact among themselves in a joint effort to beat 'the house'.

The game is completely customizable. Parameters like speed of the game, denomination, betting limitations, language etc., are easily adjustable from our settings menu. Different cabinet options like standard 8 player machine, SL or Table Top terminals. Up to 254 players can join in a single Roulette game. 24/7 table operation time. Extensive reporting options offer accounting, history or statistical data.

#### **Advantages**

Easy to play, with the possibility of winning big in a single game. This two games can fit into our standard, eight player cabinet, or they can be set up as a standalone unit inside our SL terminals. Multigame option is also available, as both Sic Bo and Craps can be played in combination with different Alfastreet games. Up to 254 player stations can be connected to a single Sic Bo or Craps wheel.