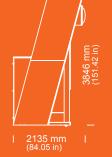

#### **SINGLE TERMINAL**

'Bigger is better' - we have freshened up our single terminal with a huge 23" monitor for more gaming space and better visibility. This machine now offers a first step into gaming evolution. Unique features, great performance and comfort, beautiful design. The list goes on. An optional second display offers even more advantages to players, with live video feed and all the useful game stats. The new SL is a truly remarkable piece of gaming technology. This beautiful machine has found its way into numerous Casinos all around the world. Compatible, flexible, durable yet fragile, this machine guarantees you the floor space of your dreams.

626 mm (24.64 in)