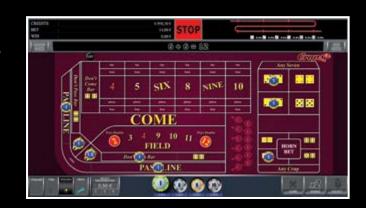

No additional personnel are required. This saves money and eliminates possible liabilities caused by 'human factor'.

LIVE AUTO

CRAPS

Alfastreet Craps is a dice game in which the players make wagers on the outcome of the roll, or a series of rolls, of a pair of dice. The game is fast moving and it is probably the most intimidating game to new players. If you feel this way you are not alone.

#### SIC BO

This Ancient Chinese game Sic Bo offers 50 different betting options and allows you to place multiple bets at once. You can bet that specific numbers will turn up, or you can bet on different combinations and sum of the numbers on all three dices. Sic Bo also offers a great range of payouts, as high as 180:1 for its most rare combinations. There are various payment options like TITO, Bill wacceptors, SAS based player tracking/online systems. GLI certificate is the testament of this game's quality and randomness.

#### **Advantages**

Easy to play, with the possibility of winning big in a single game. This two games can fit into our standard, eight player cabinet, or they can be set up as a standalone unit inside our SL terminals. Multigame option is also available, as both Sic Bo and Craps can be played in combination with different Alfastreet games. Up to 254 player stations can be connected to a single Sic Bo or Craps wheel.

Fully automated games, operational 24/7, without the need for any operator attendance.

Fully customizable settings of both games, include a wide variety of monitoring and reporting features.