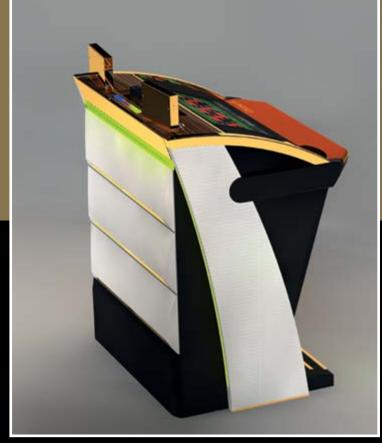

### **SL GOLD**

SL Gold is our luxury version of the single terminal. We exchanged chrome with gold, we added carbon inserts, exotic wood and durable leather. All together, we created something special, for a special place and a special player.