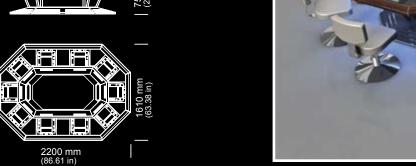

#### **SINGLE TERMINAL**

'Bigger is better' - we have freshened up our single terminal with a huge 23" monitor for more gaming space and better visibility. This machine now offers a first step into gaming evolution. Unique features, great performance and comfort, beautiful design. The list goes on. An optional second display offers even more advantages to players, with live video feed and all the useful game stats. The new SL is a truly remarkable piece of gaming technology. This beautiful machine has found its way into numerous Casinos all around the world. Compatible, flexible, durable yet fragile, this machine guarantees you the floor space of your dreams.

626 mm (24.64 in)