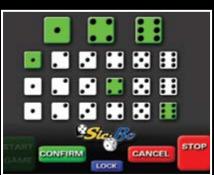

#### SIC BO

This Ancient Chinese game Sic Bo offers 50 different betting options and allows you to place multiple bets at once. You can bet that specific numbers will turn up, or you can bet on different combinations and sum of the numbers on all three dices. Sic Bo also offers a great range of payouts, as high as 180:1 for its most rare combinations. There are various payment options like TITO, Bill wacceptors, SAS based player tracking/online systems. GLI certificate is the testament of this game's quality and randomness.