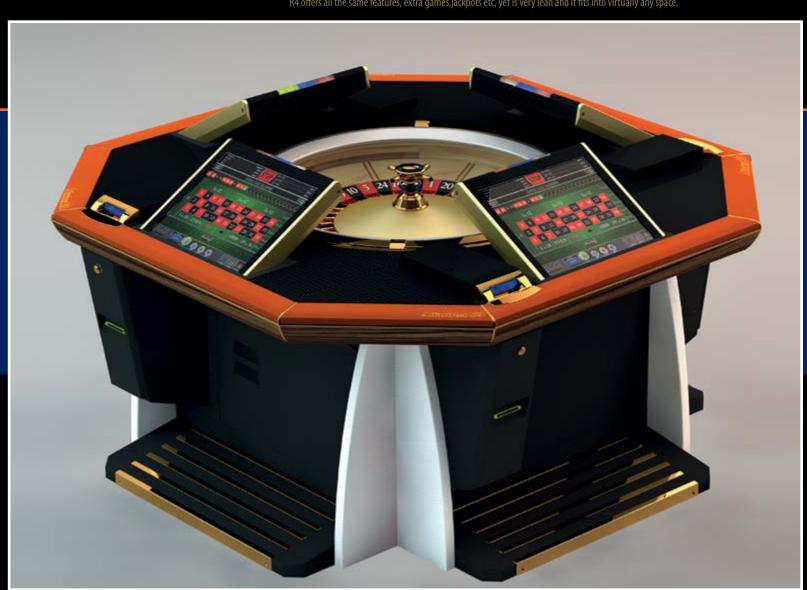

### **R4**

#### **R4**

R4 is a result of many requests we received from our partners, to create a compact machine for a smaller space venues This machine is still very attractive and playable in the same way as its big brother, R8.

R4 offers all the same features, extra games, jackpots etc, yet is very lean and it fits into virtually any space.