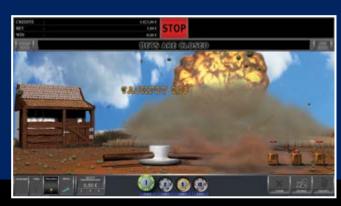

#### **GOLD RUSH**

Gold Rush is another exciting video game to be added to our wide game selection.

Choose your crate, watch out for the explosions... great bonuses and unlimited fun for any player. Random wins with settable payouts. Have fun!