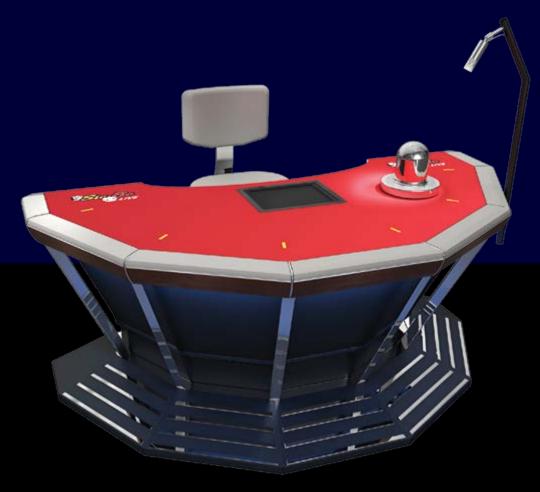

### LIVE TABLES

#### LIVE TABLES

Some of the players still enjoy a live casino game, instead of the automated version. This is why we developed our Live Games, as an addition to our existing Automated package.

Operators can now combine our single terminals with a live gaming console and enjoy various Live games.

This unique concept ensures maximum operational benefits and full satisfaction of the players.

Naturally, different setups are available, as part of our Multigame.

In any of our card games, Alfastreet shoe ensures secure card recognition and guides the dealer through the game process. Result detection is also ensured with our Roulette and SicBo game.