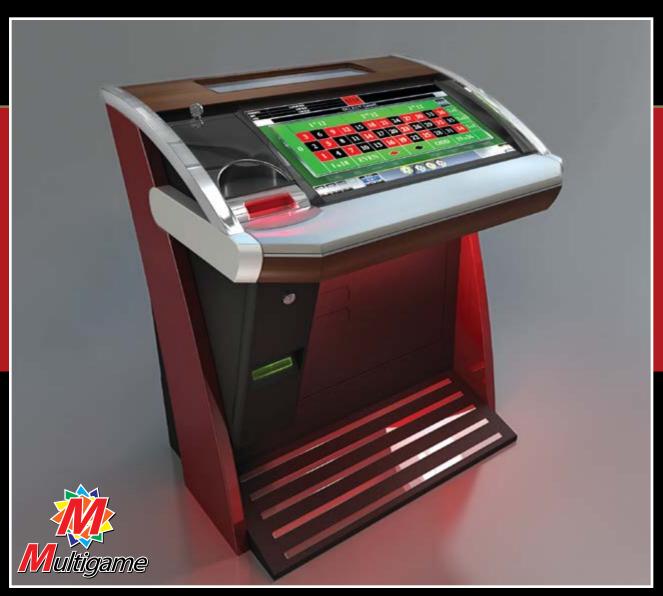

#### **SINGLE TERMINAL**

'Bigger is better' - we have freshened up our single terminal with a huge 23" monitor for more gaming space and better visibility. This machine now offers a first step into gaming evolution. Unique features, great performance and comfort, beautiful design. The list goes on. An optional second display offers even more advantages to players, with live video feed and all the useful game stats. The new SL is a truly remarkable piece of gaming technology. This beautiful machine has found its way into numerous Casinos all around the world. Compatible, flexible, durable yet fragile, this machine guarantees you the floor space of your dreams.