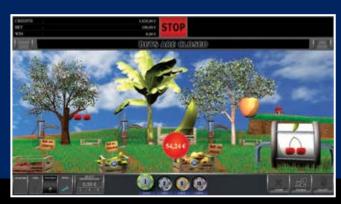

### WOF

#### WOF

Something new and unique, WOF is one of the latest and brightest additions to our wide range of products. Choose your lucky number, spin the wheel and cheer for the result. Unlimited options are available, complete customization as per your requirement, including a completely automated or live game operation.